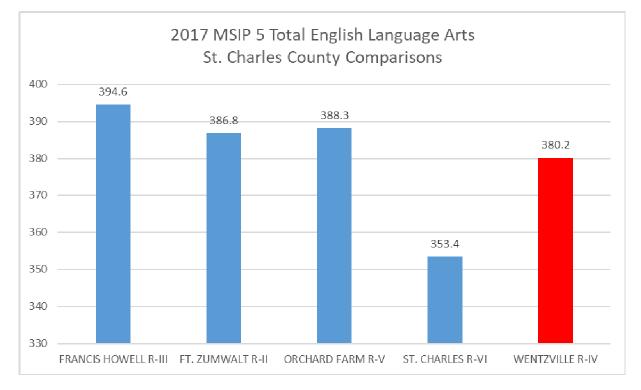

intervention under Title I as part of the Elementary and Secondary Education Act. The District continues to provide resources for the 180 Reading Intervention Program to provide support for all struggling readers in the District. Credit recovery courses for students at our alternative school and all three high schools are offered through Fuel-Ed web-based coursework.

## ACADEMIC EFFICIENCY

The District has demonstrated the ability to produce high student achievement at an economical price. Wentzville R-IV School District spends less than the state average per pupil and less than surrounding districts while students perform in the top 10% of school districts on state achievement tests.



### ST. CHARLES COUNTY EXPENDITURES PER ADA



### St. Charles County MSIP 5 English Language Arts







### ST. CHARLES COUNTY MSIP 5 MATHEMATICS







### ENROLLMENT PROJECTION METHODOLOGY AND ANALYSIS

Projecting enrollment is a key planning tool for any district, but takes on an even more critical role for Wentzville R-IV as the fastest growing school district in the state. The District uses a combination of data points to predict enrollment. Cohort survival is the underlying basis for enrollment assumptions, modified by a variety of other factors. The District analyzes birth rate data, permits for new housing construction, and historical growth trends by school location to establish enrollment projections. The District has grown by almost 5,000 students in the past decade and continues to grow by an average over 500 students per year. The availability of undeveloped lots and unocc