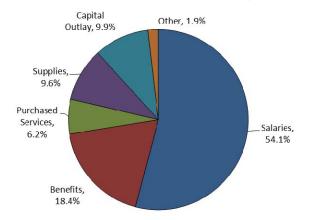

## EXPENDITURE BUDGET

Total budgeted expenditures for FY19 are projected to be \$247,130,535. Salary and benefit increases make up the most significant portion of the budget. Salaries for existing staff were increased at the Board's direction and benefits were budgeted to increase by 8.7%, due to additional staff and a 5.5% increase in medical insurance. A total of 88.19 additional FTE were approved to accommodate enrollment growth across the District. A primary emphasis for FY19 is to provide the necessary staffing and student supplies to keep up with the constantly increasing enrollment. Technology and ongoing maintenance projects also continue to be a point of emphasis. There will be a large payment out of the debt service fund for a scheduled payoff of bonds due to an advanced crossover refunding that was approved by the Board of Education. The following chart identifies the distribution of expenditures by fund.