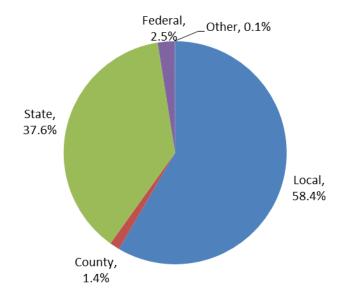

#### REVENUE BUDGET

Total revenue for FY19 is projected to be \$225,227,160. The chart below shows the distribution by source. While local property taxes make up the largest portion of the District's revenues, a significant new source of revenue for the next budget year is from state sources. The state foundation formula generates additional funds for the District due to increasing student enrollments and the overall structure of the current formula established in 2005. The following chart indicates the distribution of revenue sources.

## **Budgeted Revenue by Source FY19**

|                | 2014-2015<br>Actual | 2015-2016<br>Actual | 2016-2017<br>Actual | 2017-2018<br>Budget | 2018-2019<br>Budget | %<br>Change |
|----------------|---------------------|---------------------|---------------------|---------------------|---------------------|-------------|
| Revenues:      |                     |                     |                     |                     |                     | Ŭ           |
| Local          | 100,068,035         | 116,653,934         | 119,231,837         | 123,396,638         | 131,582,322         | 6.6%        |
| County         | 2,908,997           | 3,234,396           | 3,281,312           | 3,196,000           | 3,246,000           | 1.6%        |
| State          | 64,798,524          | 70,889,958          | 77,105,779          | 79,876,541          | 84,732,821          | 6.1%        |
| Federal        | 6,271,999           | 6,460,446           | 6,465,139           | 8,018,260           | 5,546,016           | -30.8%      |
| Other          | 113,357             | 29,472,258          | 86,798              | 11,075,000          | 120,000             | -98.9%      |
| Total Revenues | 174,160,912         | 226,710,993         | 206,170,865         | 225,562,439         | 225,227,159         | -0.1%       |