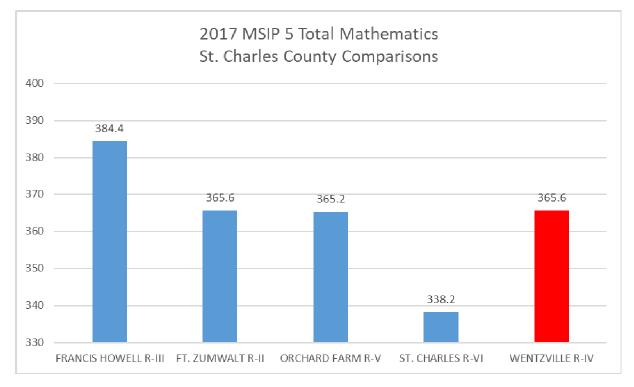

tary and Secondary Education Act. The District continues to provide resources for the 180 Reading Intervention Program to provide support for all struggling readers in the District. Credit recovery courses for students at our alternative school and all three high schools are offered through Fuel-Ed web-based coursework.

## ACADEMIC EFFICIENCY

The District has demonstrated the ability to produce high student achievement at an economical price. Wentzville R-IV School District spends less than the state average per pupil and less than surrounding districts while students perform in the top 10% of school districts on state achievement tests.



### ST. CHARLES COUNTY EXPENDITURES PER ADA



### St. Charles County MSIP 5 English Language Arts







### ST. CHARLES COUNTY MSIP 5 MATHEMATICS







### ENROLLMENT PROJECTION METHODOLOGY AND ANALYSIS

Projecting enrollment is a key planning tool for any district, but takes on an even more critical role for Wentzville R-IV as the fastest growing school district in the state. The District uses a combination of data points to predict enrollment. Cohort survival is the underlying basis for enrollment assumptions, modified by a variety of other factors. The District analyzes birth rate data, permits for new housing construction, and historical growth trends by school location to establish enrollment projections. The District has grown by almost 5,000 students in the past decade and continues to grow by an average over 500 students per year. The availability of undeveloped lots and unoccupied housing adds to the existing young family p