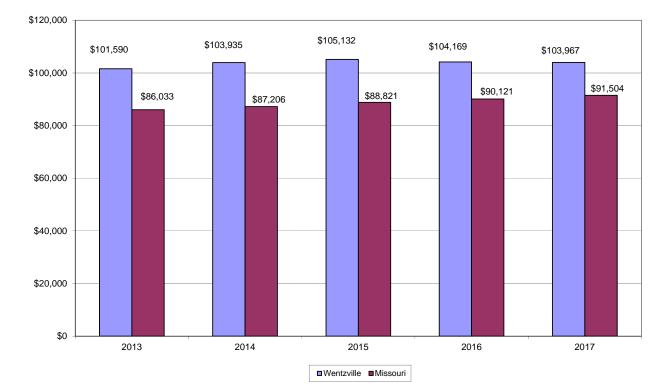

| \$90,121  | \$91,504  |
| Average Years of Experience                 | Wentzville | 10.9      | 11.1      | 11.1      | 11.5      | 11.6      |
|                                             | Missouri   | 12.4      | 12.3      | 12.2      | 12.3      | 12.3      |
| Teachers with a Master Degree or Higher (%) | Wentzville | 76.1      | 77.9      | 79.0      | 78.3      | 78        |
|                                             | Missouri   | 59.1      | 58.9      | 58.9      | 58.7      | 58.6      |

\* Includes extended contract salary, Career Ladder supplement and extra duty pay





### AVERAGE TEACHER SALARY (REGULAR TERM)



### Average Teacher Salary (Regular Term)





### AVERAGE TEACHER SALARY (TOTAL)



Average Teacher Salary (Total)





### AVERAGE ADMINISTRATOR SALARY



### Average Administrator Salary





### TEACHERS WITH A MASTER DEGREE OR HIGHER (%)



Teachers with a Master Degree or Higher (%)





### AVERAGE YEARS OF EXPERIENCE - TEACHERS



### Average Years of Experience - Teachers





2018-2019 ANNUAL BUDGET

## BOARD APPROVED STUDENT CALENDAR

WEDNER

Wentzville School District 2018-2019 Student Calendar

| First and Last Day of School                                                       |                                 |                                                   |                                         |  |  |  |
|------------------------------------------------------------------------------------|---------------------------------|---------------------------------------------------|-----------------------------------------|--|-