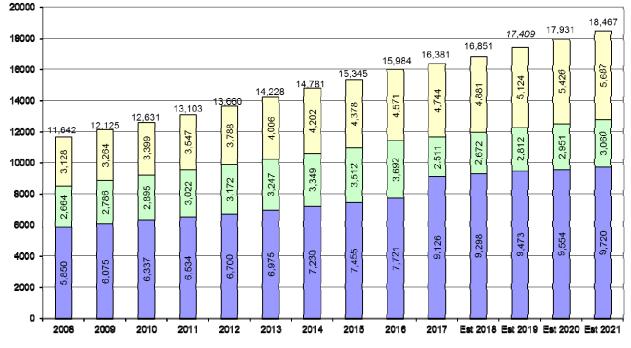

| Operating Fund |            |                |  |  |  |  |
|----------------|------------|----------------|--|--|--|--|
| Fiscal Year    | Balance    | Fund Balance % |  |  |  |  |
| 2010           | 27,486,961 | 25.52%         |  |  |  |  |
| 2011           | 33,929,594 | 29.28%         |  |  |  |  |
| 2012           | 40,344,563 | 33.36%         |  |  |  |  |
| 2013           | 49,183,794 | 38.74%         |  |  |  |  |
| 2014           | 49,820,784 | 36.26%         |  |  |  |  |
| 2015           | 49,674,686 | 34.18%         |  |  |  |  |
| 2016           | 52,182,510 | 34.71%         |  |  |  |  |
| 2017           | 56,346,787 | 34.85%         |  |  |  |  |
| Est 2018       | 50,038,846 | 28.05%         |  |  |  |  |
| Est 2019       | 46,625,365 | 24.40%         |  |  |  |  |

#### OPERATING FUND BALANCES

The June 2018 projected balance is based on the FY18 budget as amended. However, year end balances are anticipated to be higher due to unexpended funds throughout various budget codes and revenue that came in higher than budgeted. Final balances will be a few percentage points higher, which would translate into the new fiscal year (FY19) as well.