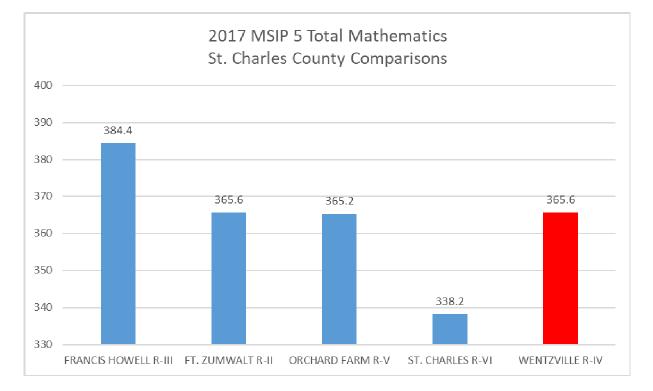

and Secondary Education Act. The District continues to provide resources for the 180 Reading Intervention Program to provide support for all struggling readers in the District. Credit recovery courses for students at our alternative school and all three high schools are offered through Fuel-Ed web-based coursework.

#### ACADEMIC EFFICIENCY

The District has demonstrated the ability to produce high student achievement at an economical price. Wentzville R-IV School District spends less than the state average per pupil, and less than surrounding districts, while students perform in the top 10% of school districts on state achievement tests.



## St. Charles County Expenditures per ADA



## St. Charles County MSIP 5 English Language Arts







## **St. Charles County MSIP 5 Mathematics**







# ORGANIZATIONAL SECTION



# 2018-2019 Annual Budget



# DISTRICT ENTITY

The legal name of the District is Wentzville R-IV School District, Saint Charles County, Missouri. The District is a political subdivision of the State of Missouri and may levy and collect taxes within the guidelines and limitations of Missouri state statutes.

#### SIZE AND SCOPE

The Wentzville R-IV School District is located in St. Charles County, one of the fastest growing counties in the nation and the fastest growing area in Missouri. The county boasts a good blend of commercial, industrial, and residential growth. The Wentzville R-IV School District is geographically located in the western part of the county or 40 miles west of downtown St. Louis.

The District is traversed by two major highways: Inter