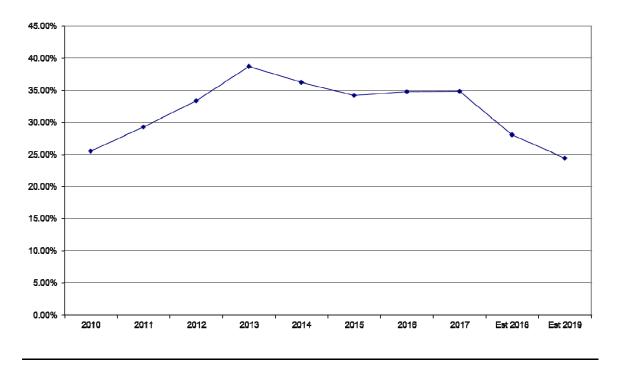

Total balances in all funds will decrease by \$21,903,375. The majority of this decrease (\$14,693,000) is due to the advanced crossover refunding in the Debt Service Fund that was approved in FY18. The Capital Projects Fund will also operate at a deficit due to planned projects in that fund. Operating balances are projected to decline by \$3,413,480 (according to the budget). Over one million dollars of the deficit is a one-time only expenditure approved by the Board of Education for science curriculum. Operating fund balances at year end are projected to be \$46,625,366, which represents approximately 2.9 months of operating expenditures. A more detailed explanation of the expenditures can be found in the Financial Section.

| Operating Fund |            |                |  |  |  |  |
|----------------|------------|----------------|--|--|--|--|
| Fiscal Year    | Balance    | Fund Balance % |  |  |  |  |
| 2010           | 27,486,961 | 25.52%         |  |  |  |  |
| 2011           | 33,929,594 | 29.28%         |  |  |  |  |
| 2012           | 40,344,563 | 33.36%         |  |  |  |  |
| 2013           | 49,183,794 | 38.74%         |  |  |  |  |
| 2014           | 49,820,784 | 36.26%         |  |  |  |  |
| 2015           | 49,674,686 | 34.18%         |  |  |  |  |
| 2016           | 52,182,510 | 34.71%         |  |  |  |  |
| 2017           | 56,346,787 | 34.85%         |  |  |  |  |
| Est 2018       | 50,038,846 | 28.05%         |  |  |  |  |
| Est 2019       | 46,625,365 | 24.40%         |  |  |  |  |

#### OPERATING FUND BALANCES

The June 2018 projected balance is based on the FY18 budget as amended. However, year end balances are anticipated to be higher due to unexpended funds throughout various budget codes and revenue that came in higher than budgeted. Final balances will be a few percentage points higher, which would translate into the new fiscal year (FY19) as well.