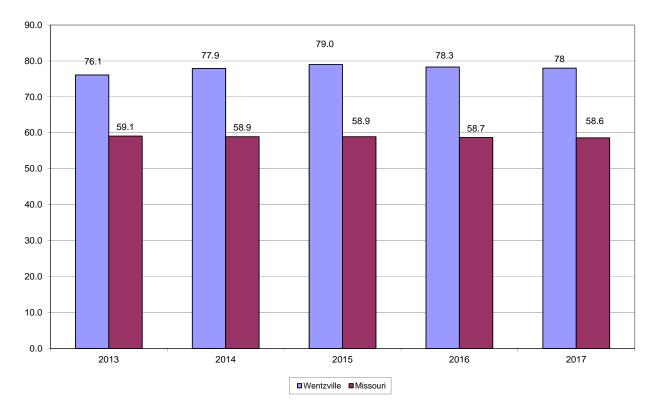

10.9      | 11.1      | 11.1      | 11.5      | 11.6      |
|                                             | Missouri   | 12.4      | 12.3      | 12.2      | 12.3      | 12.3      |
| Teachers with a Master Degree or Higher (%) | Wentzville | 76.1      | 77.9      | 79.0      | 78.3      | 78        |
|                                             | Missouri   | 59.1      | 58.9      | 58.9      | 58.7      | 58.6      |

\* Includes extended contract salary, Career Ladder supplement and extra duty pay





### AVERAGE TEACHER SALARY (REGULAR TERM)



### Average Teacher Salary (Regular Term)





### AVERAGE TEACHER SALARY (TOTAL)



Average Teacher Salary (Total)





### AVERAGE ADMINISTRATOR SALARY



### Average Administrator Salary





### TEACHERS WITH A MASTER DEGREE OR HIGHER (%)



Teachers with a Master Degree or Higher (%)





### AVERAGE YEARS OF EXPERIENCE - TEACHERS



### Average Years of Experience - Teachers





2018-2019 ANNUAL BUDGET

## BOARD APPROVED STUDENT CALENDAR

WEDNER

Wentzville School District 2018-2019 Student Calendar

| First and Last Day of School                                                       |                                 |                                                   |                                         |  |  |  |
|------------------------------------------------------------------------------------|---------------------------------|---------------------------------------------------|-----------------------------------------|--|--|--|
| First Day of School