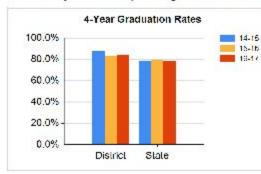

| 2014-15 | 2015-16 | 2016-17 | State 2016-17 |
|------------------------------------------------------|---------|---------|---------|---------------|
| Total students with disabilities grades 9-12         | 580     | 594     | 616     | 38,391        |
| Number of students with disabilities who dropped out | 16      |         |         | 858           |
| Dropout rate for students with disabilities          | 2.8%    |         |         | 2.2%          |

Source: District reported data via MOSIS Student Core (June cycle) and MOSIS Enroilment and Attendance Dropout rate – Number of IEP dropouts in grades 9-12 / Total number of IEP students in grades 9-12 NA - Elementary districts do not report their high school students, therefore will not have a graduation or dropout rate.





\* - Indicates the number or percent has been suppressed due to cell size.

PROD/20U-002-Special Education District Profile - Public Page 12 of 13



Missouri Department of Elementary and Secondary Education Special Education District Profile

#### WENTZVILLE R-IV (092-089)

#### Secondary Transition Data - (Table G)

#### Secondary Transition Plans (SPP 13) (G2)

IEPs must include coordinated, measurable, annual IEP goals and transition services that will reasonably enable the student to meet their post-secondary goals. The following data show the percent of youth age 16 and above with a transition plan that meets these requirements as determined by file review of a sample of IEPs.

| Reporting Year | 2012-13 | 2013-14 | 2014-15 | 2015-16 | 2016-17 |
|----------------|---------|------