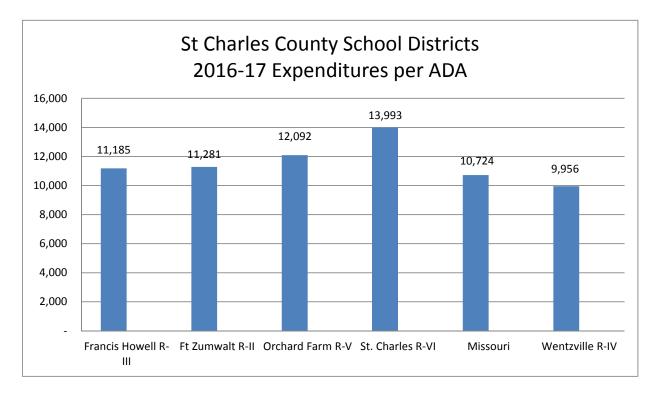

Tree, Lakeview, Prairie View, and Peine Ridge) which will qualify for additional resources for reading intervention under Title I as part of the Elementary and Secondary Education Act. The District continues to provide resources for the 180 Reading Intervention Program to provide support for all struggling readers in the District. Credit recovery courses for students at our alternative school and all three high schools are offered through Fuel-Ed web-based coursework.

## ACADEMIC EFFICIENCY

The District has demonstrated the ability to produce high student achievement at an economical price. Wentzville R-IV School District spends less than the state average per pupil and less than surrounding districts while students perform in the top 10% of school districts on state achievement tests.



### ST. CHARLES COUNTY EXPENDITURES PER ADA



### St. Charles County MSIP 5 English Language Arts







### ST. CHARLES COUNTY MSIP 5 MATHEMATICS







### ENROLLMENT PROJECTION METHODOLOGY AND ANALYSIS

Projecting enrollment is a key planning tool for any district, but takes on an even more critical role for Wentzville R-IV as the fastest growing school district in the state. The District uses a combination of data points to predict enrollment. Cohort survival is the underlying basis for enrollment assumptions, modified by a variety of other factors. The District analyzes birth rate data, permits for new housing construction, and historical growth trends by school location to establish enrollment projections. The District has grown by almost 5,000 students in the past decade and cont