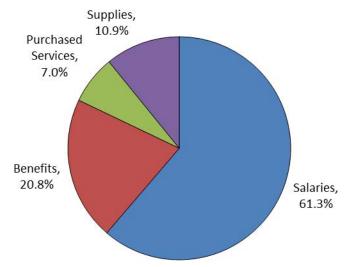

## EXPENDITURE BUDGET

Total budgeted expenditures for FY19 are projected to be \$247,130,535. Salary and benefit increases make up the most significant portion of the budget. Salaries for existing staff were increased at the Board's direction and benefits were budgeted to increase by 8.7%, due to additional staff and a 5.5% increase in medical insurance. A total of 88.19 additional FTE were approved to accommodate enrollment growth across the District. A primary emphasis for FY19 is to provide the necessary staffing and student supplies to keep up with the constantly increasing enrollment. Technology and ongoing maintenance projects also continue to be a point of emphasis. There will be a large payment out of the debt service fund for a scheduled payoff of bonds due to an advanced crossover refunding that was approved by the Board of Education. The following chart identifies the distribution of expenditures by fund.

## **Budgeted Expenditures by Fund FY19**

|                    | 2014-2015<br>Actual | 2015-2016<br>Actual | 2016-2017<br>Actual | 2017-2018<br>Budget | 2018-2019<br>Budget | %<br>Change |
|--------------------|---------------------|---------------------|---------------------|---------------------|---------------------|-------------|
| Expenditures:      |                     |                     |                     |                     |                     |             |
| General Fund       | 58,640,530          | 59,151,746          | 64,547,924          | 74,888,728          | 79,387,791          | 6.0%        |
| Teachers' Fund     | 86,495,621          | 90,931,470          | 96,676,446          | 103,507,140         | 111,675,334         | 7.9%        |
| Capital Projects   | 12,107,651          | 12,580,154          | 15,155,849          | 23,765,079          | 24,885,280          | 4.7%        |
| Debt Service       | 13,521,744          | 49,139,904          | 19,767,933          | 17,559,667          | 31,182,130          | 77.6%       |
| Total Expenditures | 170,765,546         | 211,803,274         | 196,148,152         | 219,720,614         | 247,130,535         | 12.5%       |