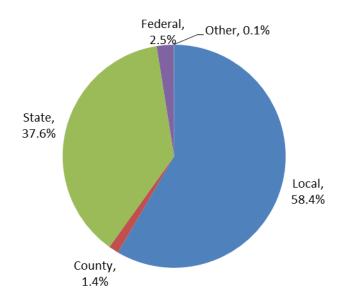

#### REVENUE BUDGET

Total revenue for FY19 is projected to be \$225,227,160. The chart below shows the distribution by source. While local property taxes make up the largest portion of the District's revenues, a significant new source of revenue for the next budget year is from state sources. The state foundation formula generates additional funds for the District due to increasing student enrollments and the overall structure of the current formula established in 2005. The following chart indicates the distribution of revenue sources.

## **Budgeted Revenue by Source FY19**

|                | 2014-2015<br>Actual | 2015-2016<br>Actual | 2016-2017<br>Actual | 2017-2018<br>Budget | 2018-2019<br>Budget | %<br>Change |
|----------------|---------------------|---------------------|---------------------|---------------------|---------------------|-------------|
| Revenues:      |                     |                     |                     |                     |                     | Ŭ           |
| Local          | 100,068,035         | 116,653,934         | 119,231,837         | 123,396,638         | 131,582,322         | 6.6%        |
| County         | 2,908,997           | 3,234,396           | 3,281,312           | 3,196,000           | 3,246,000           | 1.6%        |
| State          | 64,798,524          | 70,889,958          | 77,105,779          | 79,876,541          | 84,732,821          | 6.1%        |
| Federal        | 6,271,999           | 6,460,446           | 6,465,139           | 8,018,260           | 5,546,016           | -30.8%      |
| Other          | 113,357             | 29,472,258          | 86,798              | 11,075,000          | 120,000             | -98.9%      |
| Total Revenues | 174,160,912         | 226,710,993         | 206,170,865         | 225,562,439         | 225,227,159         | -0.1%       |