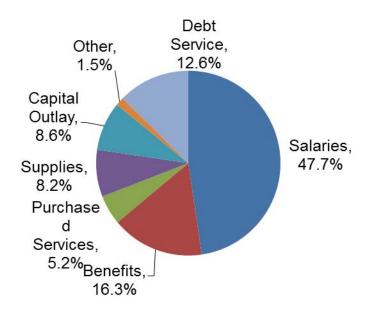

## EXPENDITURE BUDGET

Total budgeted expenditures for FY19 are projected to be \$247,130,535. Salary and benefit increases make up the most significant portion of the budget. Salaries for existing staff were increased at the Board's direction and benefits were budgeted to increase by 8.7%, due to additional staff and a 5.5% increase in medical insurance. A total of 88.19 additional FTE were approved to accommodate enrollment growth across the District. A primary emphasis for FY19 is to provide the necessary staffing and student supplies to keep up with the constantly increasing enrollment. Technology and ongoing maintenance projects also continue to be a point of emphasis. There will be a large payment out of the debt service fund for a scheduled payoff of bonds due to an advanced crossover refunding that was approved by the Board of Education. The following chart identifies the distribution of expenditures by fund.