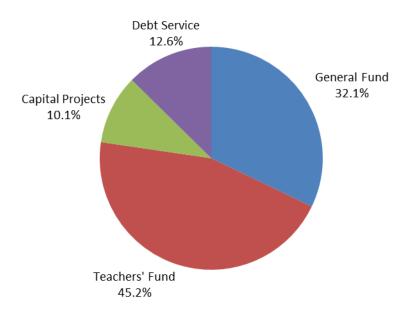

## EXPENDITURE BUDGET

Total budgeted expenditures for FY19 are projected to be \$247,130,535. Salary and benefit increases make up the most significant portion of the budget. Salaries for existing staff were increased at the Board's direction and benefits were budgeted to increase by 8.7%, due to additional staff and a 5.5% increase in medical insurance. A total of 88.19 additional FTE were approved to accommodate enrollment growth across the District. A primary emphasis for FY19 is to provide the necessary staffing and student supplies to keep up with the constantly increasing enrollment. Technology and ongoing maintenance projects also continue to be a point of emphasis. There will be a large payment out of the debt service fund for a scheduled payoff of bonds due to an advanced crossover refunding that was approved by the Board of Education. The following chart identifies the distribution of expenditures by fund.

## **Budgeted Expenditures by Fund FY19**

|                    | 2014-2015<br>Actual | 2015-2016<br>Actual | 2016-2017<br>Actual | 2017-2018<br>Budget | 2018-2019<br>Budget | %<br>Change |
|--------------------|---------------------|---------------------|---------------------|---------------------|---------------------|-------------|
| Expenditures:      |                     |                     |                     |                     |                     |             |
| General Fund       | 58,640,530          | 59,151,746          | 64,547,924          | 74,888,728          | 79,387,791          | 6.0%        |
| Teachers' Fund     | 86,495,621          | 90,931,470          | 96,676,446          | 103,507,140         | 111,675,334         | 7.9%        |
| Capital Projects   | 12,107,651          | 12,580,154          | 15,155,849          | 23,765,079          | 24,885,280          | 4.7%        |
| Debt Service       | 13,521,744          | 49,139,904          | 19,767,933          | 17,559,667          | 31,182,130          | 77.6%       |
| Total Expenditures | 170,765,546         | 211,803,274         | 196,148,152         | 219,720,614         | 247,130,535         | 12.5%       |