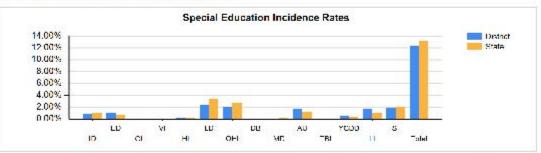

5000-5999 Short and Long Term Debt: Activities servicing the debt of the District.