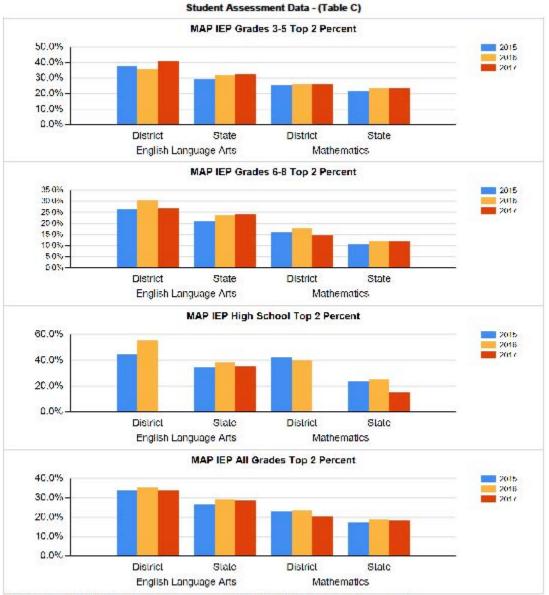

5000-5999 Short and Long Term Debt: Activities servicing the debt of the District.