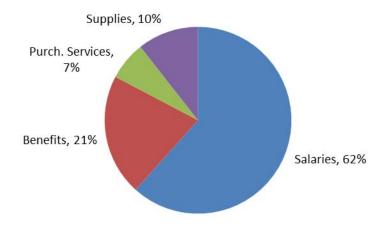

## EXPENDITURE BUDGET

Total budgeted expenditures for FY19 are projected to be \$247,130,535. Salary and benefit increases make up the most significant portion of the budget. Salaries for existing staff were increased at the Board's direction and benefits were budgeted to increase by 8.7%, due to additional staff and a 5.5% increase in medical insurance. A total of 88.19 additional FTE were approved to accommodate enrollment growth across the District. A primary emphasis for FY19 is to provide the necessary staffing and student supplies to keep up with the constantly increasing enrollment. Technology and ongoing maintenance projects also continue to be a point of emphasis. There will be a large payment out of the debt service fund for a scheduled payoff of bonds due to an advanced crossover refunding that was approved by the Board of Education. The following chart identifies the distribution of expenditures by fund.

## BUDGET FORECASTS REVENUES BY SOURCE, EXPENDITURES BY OBJECT ALL FUNDS

|                            | 2018-2019    | 2019-2020   | 2020-2021   | 2021-2022   |
|----------------------------|--------------|-------------|-------------|-------------|
|                            | Budget       | Forecast    | Forecast    | Forecast    |
| Revenues:                  |              |             |             |             |
| Local                      | 131,582,322  | 136,845,615 | 140,753,168 | 146,747,000 |
| County                     | 3,246,000    | 3,365,700   | 3,491,063   | 3,622,358   |
| State                      | 84,732,821   | 87,874,289  | 92,197,679  | 95,667,204  |
| Federal                    | 5,546,017    | 5,630,055   | 5,717,294   | 5,807,896   |
| Other                      | 120,000      | -           | -           | -           |
| Total Revenues             | 225,227,160  | 233,715,658 | 242,159,205 | 251,844,458 |
| Expenditures:              | -            |             |             |             |
| Salaries                   | 117,803,718  | 122,848,614 | 127,058,149 | 132,505,582 |
| Benefits                   | 40,189,318   | 42,198,784  | 43,886,736  | 46,081,072  |
| Purchased Services         | 12,829,336   | 13,070,580  | 13,262,650  | 13,455,560  |
| Supplies                   | 20,240,753   | 19,440,753  | 19,640,753  | 19,840,753  |
| Capital Outlay             | 21,218,939   | 12,306,985  | 12,368,520  | 12,430,362  |
| Other                      | 3,666,341    | 3,684,673   | 3,703,096   | 3,721,612   |
| Debt Service               | 31,182,130   | 16,304,630  | 16,903,680  | 18,756,590  |
| Total Expenditures         | 247,130,536  | 229,855,019 | 236,823,583 | 246,791,531 |
| Yearly Increase (Decrease) | (21,903,376) | 3,860,639   | 5,335,621   | 5,052,927   |
|                            | -            |             |             |             |
| Fund Balance - July 1      | 100,450,007  | 78,546,631  | 82,407,270  | 87,742,891  |
|                            |              |             |             |             |
| Fund Balance - June 30     | 78,546,631   | 82,407,270  | 87,742,891  | 92,795,818  |