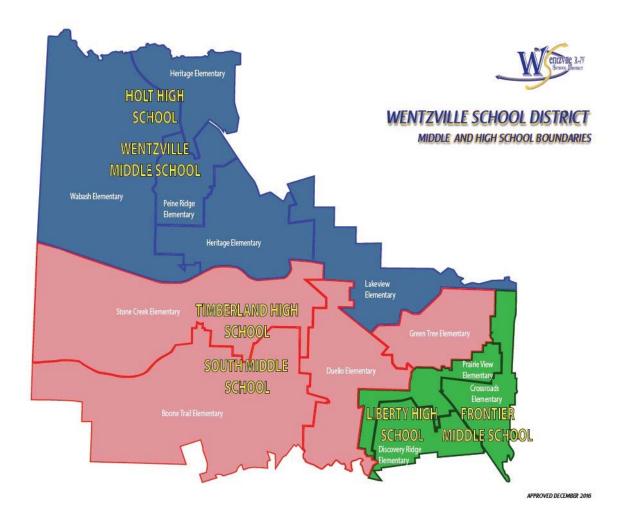

### FACILITIES

The District's educational facilities include twelve elementary, three middle, three high schools, an early childhood special education center, an alternative education center and a neurocognitive center. The District also has a variety of operational support buildings and an administration building. In total, the District maintains approximately 2.5 million square feet of space. The district opened two new elementary schools in the 2017-18 school year.