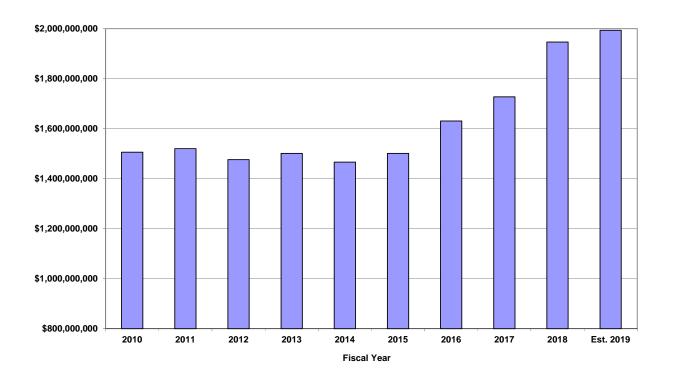

| Operating Fund |            |                |  |  |  |  |
|----------------|------------|----------------|--|--|--|--|
| Fiscal Year    | Balance    | Fund Balance % |  |  |  |  |
| 2010           | 27,486,961 | 25.52%         |  |  |  |  |
| 2011           | 33,929,594 | 29.28%         |  |  |  |  |
| 2012           | 40,344,563 | 33.36%         |  |  |  |  |
| 2013           | 49,183,794 | 38.74%         |  |  |  |  |
| 2014           | 49,820,784 | 36.26%         |  |  |  |  |
| 2015           | 49,674,686 | 34.18%         |  |  |  |  |
| 2016           | 52,182,510 | 34.71%         |  |  |  |  |
| 2017           | 56,346,787 | 34.85%         |  |  |  |  |
| Est 2018       | 50,038,846 | 28.05%         |  |  |  |  |
| Est 2019       | 46,625,365 | 24.40%         |  |  |  |  |

#### OPERATING FUND BALANCES

The June 2018 projected balance is based on the FY18 budget as amended. However, year end balances are anticipated to be higher due to unexpended funds throughout various budget codes and revenue that came in higher than budgeted. Final balances will be a few percentage points higher, which would translate into the new fiscal year (FY19) as well.