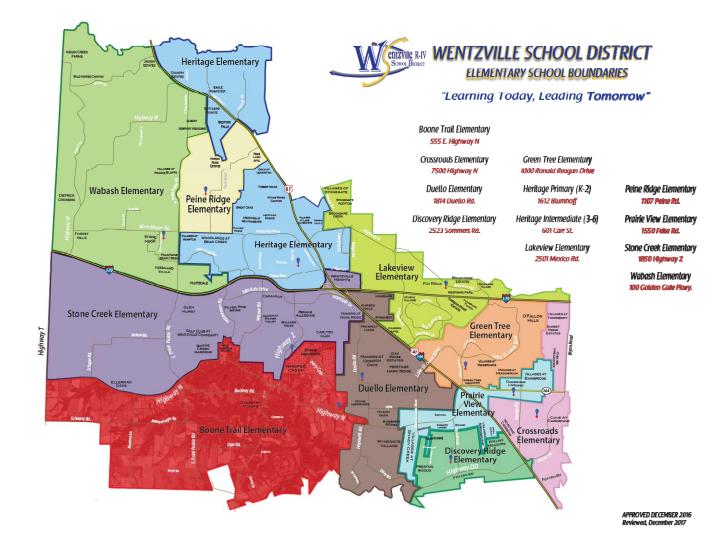

### FACILITIES

The District's educational facilities include twelve elementary, three middle, three high schools, an early childhood special education center, an alternative education center and a neurocognitive center. The District also has a variety of operational support buildings and an administration building. In total, the District maintains approximately 2.5 million square feet of space. The district opened two new elementary schools in the 2017-18 school year.