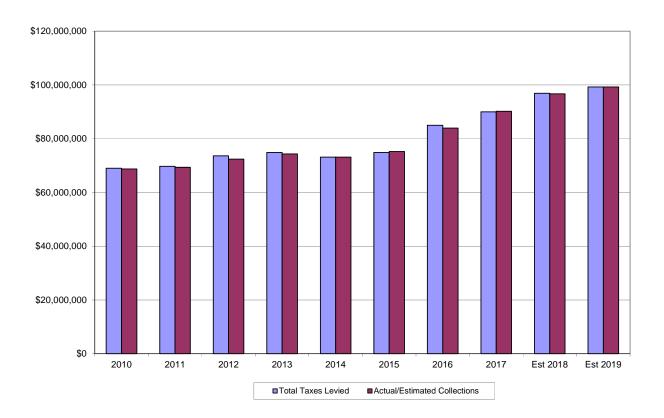

## EXECUTIVE SUMMARY

The Wentzville R-IV School District (hereinafter the "District") has completed its budgeting process for fiscal year 2018-2019 (FY19). The Annual Budget represents the financial plan for the District for the coming year. This document is designed to inform the Board of Education and the greater district community on all financial matters, and act as financial guide for the upcoming year using the District's current and historical financial information. The budget was developed with input from staff, community members, administration, and the Board of Education.

## MISSION, VALUES, AND GOALS

The District's mission, values, and goal statements were created by a committee consisting of representatives from all of the District's stakeholder groups--administrators, staff members, parents, and community members--and approved by the Board of Education. The mission, vision, and values provide brief, cohesive statements establishing clear direction on how the District plans to increase student achievement over the next several years. The Comprehensive School Improvement Plan Goals provide a map to achieve the Mission, Vision, and Values.