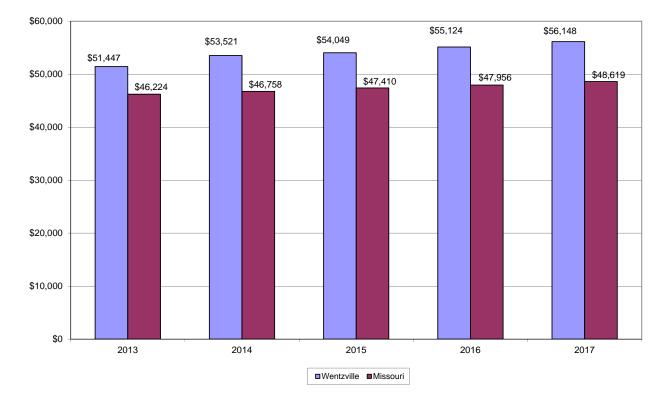

zville | \$101,590 | \$103,935 | \$105,132 | \$104,169 | \$103,967 |
|                                             | Missouri   | \$86,033  | \$87,206  | \$88,821  | \$90,121  | \$91,504  |
| Average Years of Experience                 | Wentzville | 10.9      | 11.1      | 11.1      | 11.5      | 11.6      |
|                                             | Missouri   | 12.4      | 12.3      | 12.2      | 12.3      | 12.3      |
| Teachers with a Master Degree or Higher (%) | Wentzville | 76.1      | 77.9      | 79.0      | 78.3      | 78        |
|                                             | Missouri   | 59.1      | 58.9      | 58.9      | 58.7      | 58.6      |

\* Includes extended contract salary, Career Ladder supplement and extra duty pay

## Average Teacher Salary (Regular Term)



#### Average Teacher Salary (Regular Term)



## ADDRESSING STUDENT NEEDS

The District is committed to providing the best opportunities to all of its students. The District is projecting that there will be six elementary schools (Heritage Primary, Heritage Intermediate, Green Tree, Lakeview, Prairie View, and Peine Ridge) which will qualify for additional resources for reading intervention under Title I as part of the Elementary and Secondary Education Act. The District continues to provide resources for the 180 Reading Intervention Program to provide support for all struggling readers in the District. Credit recovery courses for students at our alternative school and all three high schools are offered through Fuel-Ed web-based coursework.

#### ACADEMIC EFFICIENCY

The District has dem