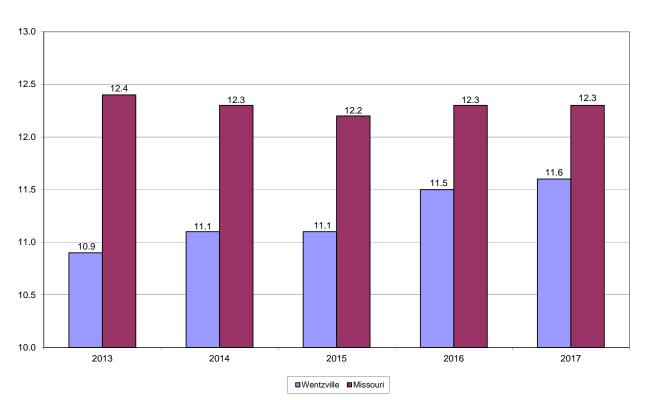

## 2018-2019 ANNUAL BUDGET

| Bond Amortization Schedule                                | 25 |
|-----------------------------------------------------------|----|
| Bonding Capacity                                          | 26 |
| Property Tax Information                                  | 27 |
| Assessed Value / Market Value History of Taxable Property | 27 |
| Property Tax Rate History                                 | 28 |
| Enrollment Projection Methodology and Analysis            |    |
| September Enrollment History and Projections              | 29 |
| Personnel Information                                     |    |
| Personnel Data                                            | 30 |
| Average Teacher Salary (Regular Term)                     | 30 |
| Addressing Student Needs                                  |    |
| Academic Efficiency                                       | 31 |
| St. Charles County Expenditures per ADA                   | 31 |
| St. Charles County MSIP 5 English Language Arts           |    |
| St. Charles County MSIP 5 Mathematics                     |    |
| •                                                         |    |

| Property Taxes                                                                                                                                                                                                                                                                                                              |
|-----------------------------------------------------------------------------------------------------------------------------------------------------------------------------------------------------------------------------------------------------------------------------------------------------------------------------|
| Assessed Value / Market Value History of Taxable Property                                                                                                                                                                                                                                                                   |
| Property Tax Impact on Property Owners 122                                                                                                                                                                                                                                                                                  |
| Budget Projections for Fiscal Years 2019-2022                                                                                                                                                                                                                                                                               |
| All Funds123General and Teachers' Funds123Capital Projects Fund124Debt Service Fund124Budget Forecasts Revenues by Source, Expenditures by Object125All Funds125General, Teachers', and Capital Projects Funds126General and Teachers' Funds127General Fund128Teachers' Fund129Capital Projects Fund130Debt Service Fund131 |
| District Information                                                                                                                                                                                                                                                                                                        |
| Staffing History                                                                                                                                                                                                                                                                                                            |
| Addressing Student Needs140                                                                                                                                                                                                                                                                                                 |
| Academic Efficiency                                                                                                                                                                                                                                                                                                         |
| St. Charles County Expenditures per ADA140St. Charles County MSIP 5 Mathematics142Enrollment Projection Methodology and Analysis143September Enrollment History and Projections143September Enrollment Projections by Grade144                                                                                              |
| Special Education District Profile145                                                                                                                                                                                                                                                                                       |
| Personnel Information                                                                                                                                                                                                                                                                                                       |
| Personnel Data158Average Teacher Salary (Regular Term)159Average Teacher Salary (Total)160Average Administrator Salary161Teachers with a Master Degree or Higher (%)162Average Years of Experience - Teachers163                                                                                                            |