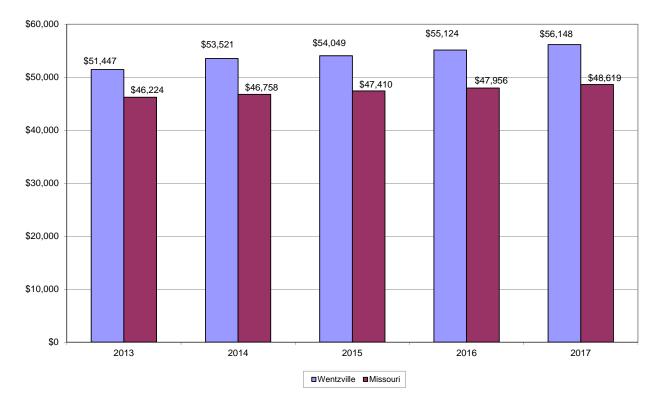

e | \$101,590 | \$103,935 | \$105,132 | \$104,169 | \$103,967 |
|                                             | Missouri   | \$86,033  | \$87,206  | \$88,821  | \$90,121  | \$91,504  |
| Average Years of Experience                 | Wentzville | 10.9      | 11.1      | 11.1      | 11.5      | 11.6      |
|                                             | Missouri   | 12.4      | 12.3      | 12.2      | 12.3      | 12.3      |
| Teachers with a Master Degree or Higher (%) | Wentzville | 76.1      | 77.9      | 79.0      | 78.3      | 78        |
|                                             | Missouri   | 59.1      | 58.9      | 58.9      | 58.7      | 58.6      |

\* Includes extended contract salary, Career Ladder supplement and extra duty pay





### AVERAGE TEACHER SALARY (REGULAR TERM)



### Average Teacher Salary (Regular Term)





### AVERAGE TEACHER SALARY (TOTAL)



Average Teacher Salary (Total)





### AVERAGE ADMINISTRATOR SALARY



### Average Administrator Salary





### TEACHERS WITH A MASTER DEGREE OR HIGHER (%)



Teachers with a Master Degree or Higher (%)





### AVERAGE YEARS OF EXPERIENCE - TEACHERS



### Average Years of Experience - Teachers





2018-2019 ANNUAL BUDGET

## BOARD APPROVED STUDENT CALENDAR

WEDNER

Wentzville School District 2018-2019 Student Calendar

| First and Last Day of School                                                       |                                 |                                                   |                                         |  |  |  |
|------------------------------------------------------------