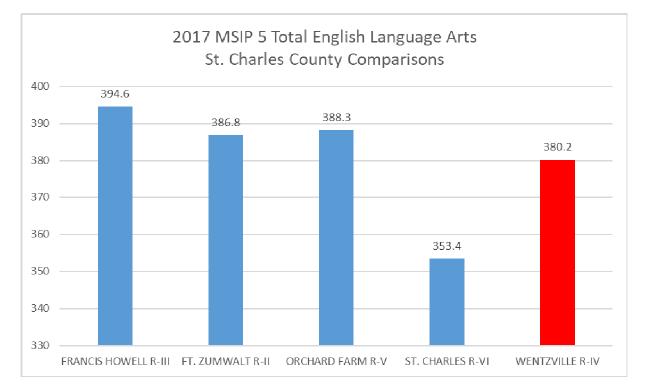

ntervention under Title I as part of the Elementary and Secondary Education Act. The District continues to provide resources for the 180 Reading Intervention Program to provide support for all struggling readers in the District. Credit recovery courses for students at our alternative school and all three high schools are offered through Fuel-Ed web-based coursework.

#### ACADEMIC EFFICIENCY

The District has demonstrated the ability to produce high student achievement at an economical price. Wentzville R-IV School District spends less than the state average per pupil, and less than surrounding districts, while students perform in the top 10% of school districts on state achievement tests.



## St. Charles County Expenditures per ADA



## St. Charles County MSIP 5 English Language Arts







## **St. Charles County MSIP 5 Mathematics**







# ORGANIZATIONAL SECTION



# 2018-2019 Annual Budget



# DISTRICT ENTITY

The legal name of the District is Wentzville R-IV School District, Saint Charles County, Missouri. The District is a political subdivision of the State of Missouri and may levy and collect taxes within the guidelines and limitations of Missouri state statutes.

#### SIZE AND SCOPE

The Wentzville R-IV School District is located in St. Charles County, one of the fastest growing counties in the nation and the fastest growing area in Missouri. The county boasts a good blend of commercial, industrial, and residential growth. The Wentzville R-IV School District is geographically located in the western part of the county or 40 miles west of downtown St. Louis.

Th