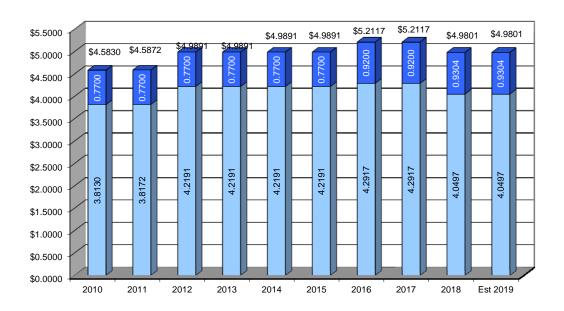

## EXECUTIVE SUMMARY

The Wentzville R-IV School District (hereinafter the "District") has completed its budgeting process for fiscal year 2018-2019 (FY19). The Annual Budget represents the financial plan for the District for the coming year. This document is designed to inform the Board of Education and the greater district community on all financial matters, and act as financial guide for the upcoming year using the District's current and historical financial information. The budget was developed with input from staff, community members, administration, and the Board of Education.

## MISSION, VALUES, AND GOALS

The District's mission, values, and goal statements were created by a committee consisting of representatives from all of the District's stakeholder groups--administrators, staff members, parents, and community members--and approved by the Board of Education. The mission, vision, and values provide brief, cohesive statements establishing clear direction on how the District plans to increase student achievement over the next several years. The Comprehensive School Improvement Plan Goals provide a map to achieve the Mission, Vision, and Values.