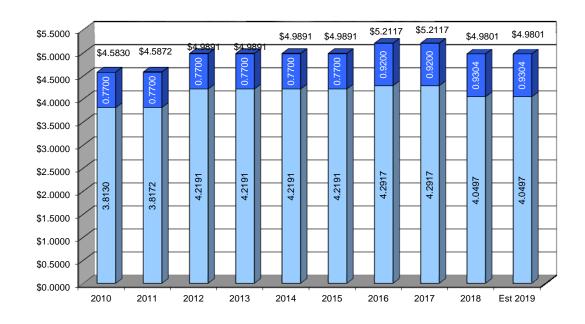

| Operating Fund |            |                |  |  |  |  |
|----------------|------------|----------------|--|--|--|--|
| Fiscal Year    | Balance    | Fund Balance % |  |  |  |  |
| 2010           | 27,486,961 | 25.52%         |  |  |  |  |
| 2011           | 33,929,594 | 29.28%         |  |  |  |  |
| 2012           | 40,344,563 | 33.36%         |  |  |  |  |
| 2013           | 49,183,794 | 38.74%         |  |  |  |  |
| 2014           | 49,820,784 | 36.26%         |  |  |  |  |
| 2015           | 49,674,686 | 34.18%         |  |  |  |  |
| 2016           | 52,182,510 | 34.71%         |  |  |  |  |
| 2017           | 56,346,787 | 34.85%         |  |  |  |  |
| Est 2018       | 50,038,846 | 28.05%         |  |  |  |  |
| Est 2019       | 46,625,365 | 24.40%         |  |  |  |  |

#### OPERATING FUND BALANCES

The June 2018 projected balance is based on the FY18 budget as amended. However, year end balances are anticipated to be higher due to unexpended funds throughout various budget codes and revenue that came in higher than budgeted. Final balances will be a few percentage points higher, which would translate into the new fiscal year (FY19) as well.