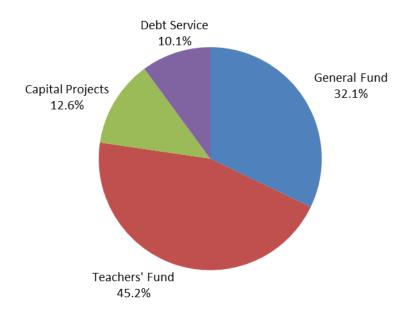

## EXPENDITURE BUDGET

Total budgeted expenditures for FY19 are projected to be \$247,130,535. Salary and benefit increases make up the most significant portion of the budget. Salaries for existing staff were increased at the Board's direction and benefits were budgeted to increase by 8.7%, due to additional staff and a 5.5% increase in medical insurance. A total of 88.19 additional FTE were approved to accommodate enrollment growth across the District. A primary emphasis for FY19 is to provide the necessary staffing and student supplies to keep up with the constantly increasing enrollment. Technology and ongoing maintenance projects also continue to be a point of emphasis. There will be a large payment out of the debt service fund for a scheduled payoff of bonds due to an advanced crossover refunding that was approved by the Board of Education. The following chart identifies the distribution of expenditures by fund.

## **Budgeted Expenditures by Fund FY19**

|                    | 2014-2015<br>Actual | 2015-2016<br>Actual | 2016-2017<br>Actual | 2017-2018<br>Budget | 2018-2019<br>Budget | %<br>Change |
|--------------------|---------------------|---------------------|---------------------|---------------------|---------------------|-------------|
| Expenditures:      |                     |                     |                     |                     |                     |             |
| General Fund       | 58,640,530          | 59,151,746          | 64,547,924          | 74,888,728          | 79,387,791          | 6.0%        |
| Teachers' Fund     | 86,495,621          | 90,931,470          | 96,676,446          | 103,507,140         | 111,675,334         | 7.9%        |
| Capital Projects   | 12,107,651          | 12,580,154          | 15,155,849          | 23,765,079          | 24,885,280          | 4.7%        |
| Debt Service       | 13,521,744          | 49,139,904          | 19,767,933          | 17,559,667          | 31,182,130          | 77.6%       |
| Total Expenditures | 170,765,546         | 211,803,274         | 196,148,152         | 219,720,614         | 247,130,535         | 12.5%       |