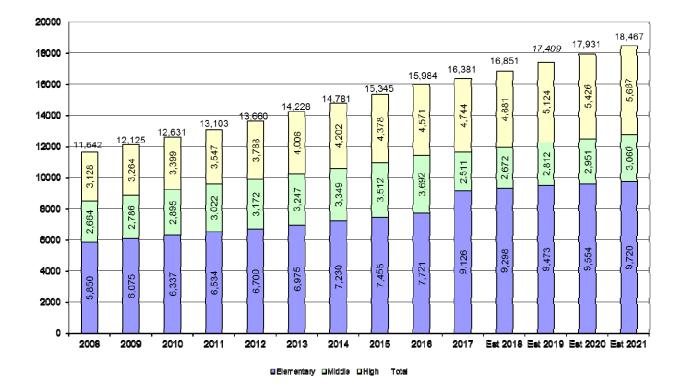

A demographic study was conducted in February of 2017 which indicated that Wentzville's enrollment could continue to increase until it reaches more than 23,000 in 2026-27. In 2000, the total district enrollment was 6,000 students, and for the next school year, that number is projected to be more than 16,800 students. In April 2018 voters approved Proposition E, a no tax increase bond issue to fund \$125 million in additional facilities throughout the District. The projects will include a fourth high school, a new elementary school, a gym addition at Holt High School and classroom additions at Peine Ridge Elementary, Barfield Early Childhood Special Education Center and Pearce Hall. Staffing and equipping the buildings when they are complete was an important part of the budget planning process.

The Wentzville R-IV School District currently provides education to approximately 16,400 students Kindergarten through 12th grade, and an additional 500 students in its early childhood education programs. Student population in the District increased dramatically during the past ten years and continues to grow by over 500 students per year. The District continues to see rapid growth by most community standards. Green space remains available for rapid development.