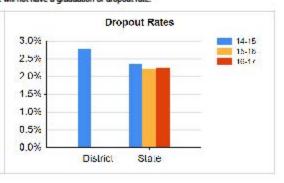

| 2014-15 | 2015-16 | 2016-17 | State 2016-17 |
|------------------------------------------------------|---------|---------|---------|---------------|
| Total students with disabilities grades 9-12         | 580     | 594     | 616     | 38,391        |
| Number of students with disabilities who dropped out | 16      |         |         | 858           |
| Dropout rate for students with disabilities          | 2.8%    |         |         | 2.2%          |

Source: District reported data via MOSIS Student Core (June cycle) and MOSIS Enroilment and Attendance Dropout rate – Number of IEP dropouts in grades 9-12 / Total number of IEP students in grades 9-12 NA - Elementary districts do not report their high school students, therefore will not have a graduation or dropout rate.





\* - Indicates the number or percent has been suppressed due to cell size.

PROD/20U-002-Special Education District Profile - Public Page 12 of 13



Missouri Department of Elementary and Secondary Education Special Education District Profile

#### WENTZVILLE R-IV (092-089)

#### Secondary Transition Data - (Table G)

#### Secondary Transition Plans (SPP 13) (G2)

IEPs must include coordinated, measurable, annual IEP goals and transition services that will reasonably enable the student to meet their post-secondary goals. The following data show the percent of youth age 16 and above with a transition plan that meets these requirements as determined by file review of a sample of IEPs.

| Reporting Year | 2012-13 | 2013-14 | 2014-15 | 2015-16 | 2016-17 |
|----------------|---------|--------