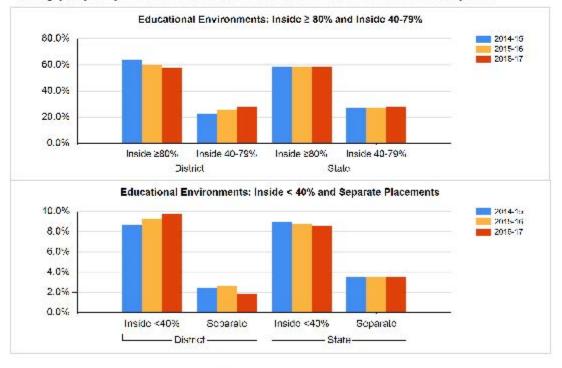

5000-5999 Short and Long Term Debt: Activities servicing the debt of the District.