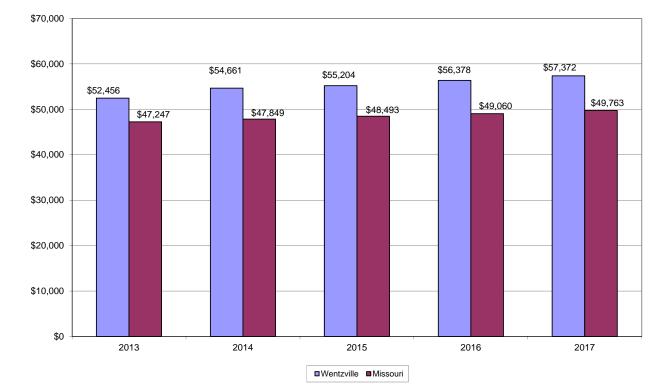

| Missouri   | \$86,033  | \$87,206  | \$88,821  | \$90,121  | \$91,504  |
| Average Years of Experience                 | Wentzville | 10.9      | 11.1      | 11.1      | 11.5      | 11.6      |
|                                             | Missouri   | 12.4      | 12.3      | 12.2      | 12.3      | 12.3      |
| Teachers with a Master Degree or Higher (%) | Wentzville | 76.1      | 77.9      | 79.0      | 78.3      | 78        |
|                                             | Missouri   | 59.1      | 58.9      | 58.9      | 58.7      | 58.6      |

\* Includes extended contract salary, Career Ladder supplement and extra duty pay





### AVERAGE TEACHER SALARY (REGULAR TERM)



### Average Teacher Salary (Regular Term)





### AVERAGE TEACHER SALARY (TOTAL)



Average Teacher Salary (Total)





### AVERAGE ADMINISTRATOR SALARY



### Average Administrator Salary





### TEACHERS WITH A MASTER DEGREE OR HIGHER (%)



Teachers with a Master Degree or Higher (%)





### AVERAGE YEARS OF EXPERIENCE - TEACHERS



### Average Years of Experience - Teachers





2018-2019 ANNUAL BUDGET

## BOARD APPROVED STUDENT CALENDAR

WEDNER

Wentzville School District 2018-2019 Student Calendar

| First and Last Day of School                                                       |                                 |                                                   |                                         |  |  |  |
|------------------------------------------------------------------------------------|---------------------------------|--------------------------