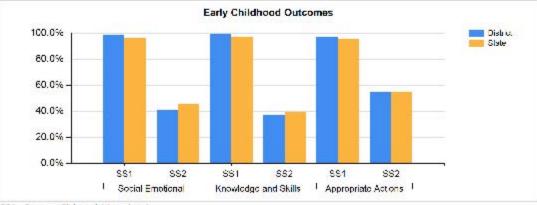

5000-5999 Short and Long Term Debt: Activities servicing the debt of the District.