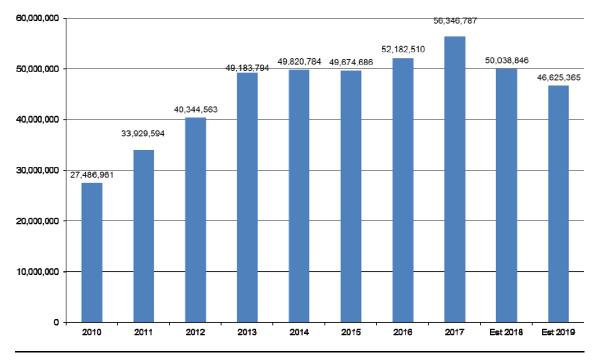

Total balances in all funds will decrease by \$21,903,375. The majority of this decrease (\$14,693,000) is due to the advanced crossover refunding in the Debt Service Fund that was approved in FY18. The Capital Projects Fund will also operate at a deficit due to planned projects in that fund. Operating balances are projected to decline by \$3,413,480 (according to the budget). Over one million dollars of the deficit is a one-time only expenditure approved by the Board of Education for science curriculum. Operating fund balances at year end are projected to be \$46,625,366, which represents approximately 2.9 months of operating expenditures. A more detailed explanation of the expenditures can be found in the Financial Section.

| Operating Fund |            |                |  |  |  |  |
|----------------|------------|----------------|--|--|--|--|
| Fiscal Year    | Balance    | Fund Balance % |  |  |  |  |
| 2010           | 27,486,961 | 25.52%         |  |  |  |  |
| 2011           | 33,929,594 | 29.28%         |  |  |  |  |
| 2012           | 40,344,563 | 33.36%         |  |  |  |  |
| 2013           | 49,183,794 | 38.74%         |  |  |  |  |
| 2014           | 49,820,784 | 36.26%         |  |  |  |  |
| 2015           | 49,674,686 | 34.18%         |  |  |  |  |
| 2016           | 52,182,510 | 34.71%         |  |  |  |  |
| 2017           | 56,346,787 | 34.85%         |  |  |  |  |
| Est 2018       | 50,038,846 | 28.05%         |  |  |  |  |
| Est 2019       | 46,625,365 | 24.40%         |  |  |  |  |

#### OPERATING FUND BALANCES

The June 2018 projected balance is based on the FY18 budget as amended. However, year end balances are anticipated to be higher due to unexpended funds throughout various budget codes and revenue that came in higher than budgeted. Final balances will be a few percentage points higher, which would translate into the new fiscal year (FY19) as well.